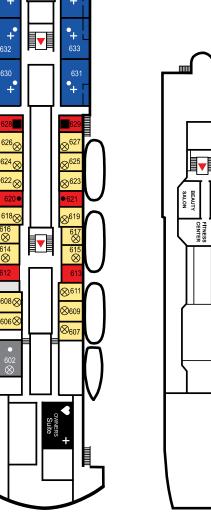

## Astoria Deck Plan

Atlantic Deck 3

Observation Deck Navigators Deck Promenade Deck Calypso Deck Mediterranean Deck Atlantic Deck Aegean Deck

Mediterranean Deck 4

Calypso Deck 4a

Observation Deck 7

## **CABIN CATEGORY LEGEND**

| Cat OPS | Owners Presidential Suite  |
|---------|----------------------------|
| Cat DBS | De Luxe Balcony Suite      |
| Cat DJS | De Luxe Junior Suite       |
| Cat JS  | Junior Suite               |
| Cat DL  | De Luxe                    |
| Cat 12  | Premium Twin               |
| Cat 11  | Superior Plus Twin         |
| Cat 10  | Superior Single            |
| Cat 9   | Superior Twin              |
| Cat 8   | Standard Plus Twin         |
| Cat 7   | Standard Twin              |
| Cat 6   | Standard Twin              |
| Cat 5   | Superior Single (Inner)    |
| Cat 4   | Premium Twin (Inner)       |
| Cat 3   | Superior Twin (Inner)      |
| Cat 2   | Standard Plus Twin (Inner) |
| Cat 1   | Standard Twin (Inner)      |

All categories with ocean view unless stated

## Symbol Legend

- Twin beds can be pushed together
- One bed with additional pullman berth
- Obstructed view
- Third and fourth berths
- Third berth
- + Additional sofa bed

## Astoria Deck Plan 2016 UK Edition.

This plan shows the location of cabins and public areas only as a guide. It is not drawn to scale. The cabin and public room configurations are believed to be correct at the time