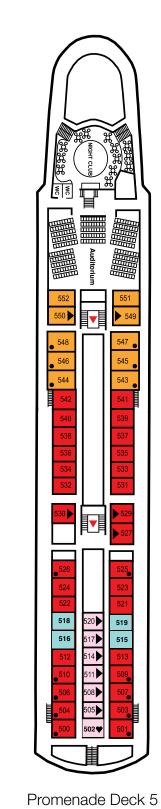

## Astoria Deck Plan

Atlantic Deck 3

Observation Deck Navigators Deck Promenade Deck Calypso Deck Mediterranean Deck Atlantic Deck Aegean Deck

Mediterranean Deck 4

Calypso Deck 4a

Observation Deck 7

## **CABIN CATEGORY LEGEND**

| Cat OPS | Owners Presidential Suite  |
|---------|----------------------------|
| Cat DBS | De Luxe Balcony Suite      |
| Cat DJS | De Luxe Junior Suite       |
| Cat JS  | Junior Suite               |
| Cat DL  | De Luxe                    |
| Cat 12  | Premium Twin               |
| Cat 11  | Superior Plus Twin         |
| Cat 10  | Superior Single            |
| Cat 9   | Superior Twin              |
| Cat 8   | Standard Plus Twin         |
| Cat 7   | Standard Twin              |
| Cat 6   | Standard Twin              |
| Cat 5   | Superior Single (Inner)    |
| Cat 4   | Premium Twin (Inner)       |
| Cat 3   | Superior Twin (Inner)      |
| Cat 2   | Standard Plus Twin (Inner) |
| Cat 1   | Standard Twin (Inner)      |

All categories with ocean view unless stated

## Symbol Legend

- Twin beds can be pushed together
- One bed with additional pullman berth
- Obstructed view
- Third and fourth berths
- Third berth
- + Additional sofa bed

## Astoria Deck Plan 2016 UK Edition.

This plan shows the location of cabins and public areas only as a guide. It is not drawn to scale. The cabin and public room configurations are believed to be correct at the time