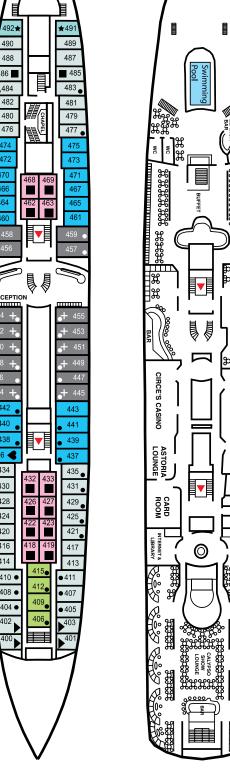

## Astoria Deck Plan

Atlantic Deck 3

Observation Deck Navigators Deck Promenade Deck Calypso Deck Mediterranean Deck Atlantic Deck Aegean Deck

Mediterranean Deck 4

Calypso Deck 4a

Observation Deck 7

## **CABIN CATEGORY LEGEND**

| Cat OPS | Owners Presidential Suite  |
|---------|----------------------------|
| Cat DBS | De Luxe Balcony Suite      |
| Cat DJS | De Luxe Junior Suite       |
| Cat JS  | Junior Suite               |
| Cat DL  | De Luxe                    |
| Cat 12  | Premium Twin               |
| Cat 11  | Superior Plus Twin         |
| Cat 10  | Superior Single            |
| Cat 9   | Superior Twin              |
| Cat 8   | Standard Plus Twin         |
| Cat 7   | Standard Twin              |
| Cat 6   | Standard Twin              |
| Cat 5   | Superior Single (Inner)    |
| Cat 4   | Premium Twin (Inner)       |
| Cat 3   | Superior Twin (Inner)      |
| Cat 2   | Standard Plus Twin (Inner) |
| Cat 1   | Standard Twin (Inner)      |

All categories with ocean view unless stated

## Symbol Legend

- Twin beds can be pushed together
- One bed with additional pullman berth
- Obstructed view
- Third and fourth berths
- Third berth
- + Additional sofa bed

## Astoria Deck Plan 2016 UK Edition.

This plan shows the location of cabins and public areas only as a guide. It is not drawn to scale. The cabin and public room configurations are believed to be correct at the time