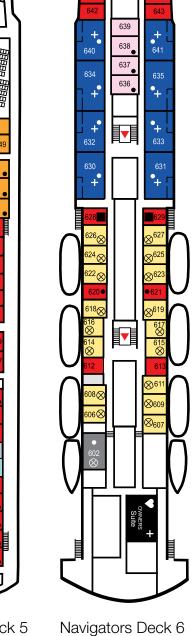

## Astoria Deck Plan

Atlantic Deck 3

Observation Deck Navigators Deck Promenade Deck Calypso Deck Mediterranean Deck Atlantic Deck Aegean Deck

Mediterranean Deck 4

Calypso Deck 4a

Observation Deck 7

## **CABIN CATEGORY LEGEND**

| Cat OPS | Owners Presidential Suite  |
|---------|----------------------------|
| Cat DBS | De Luxe Balcony Suite      |
| Cat DJS | De Luxe Junior Suite       |
| Cat JS  | Junior Suite               |
| Cat DL  | De Luxe                    |
| Cat 12  | Premium Twin               |
| Cat 11  | Superior Plus Twin         |
| Cat 10  | Superior Single            |
| Cat 9   | Superior Twin              |
| Cat 8   | Standard Plus Twin         |
| Cat 7   | Standard Twin              |
| Cat 6   | Standard Twin              |
| Cat 5   | Superior Single (Inner)    |
| Cat 4   | Premium Twin (Inner)       |
| Cat 3   | Superior Twin (Inner)      |
| Cat 2   | Standard Plus Twin (Inner) |
| Cat 1   | Standard Twin (Inner)      |

All categories with ocean view unless stated

## Symbol Legend

- Twin beds can be pushed together
- One bed with additional pullman berth
- Obstructed view
- Third and fourth berths
- Third berth
- + Additional sofa bed

## Astoria Deck Plan 2016 UK Edition.

This plan shows the location of cabins and public areas only as a guide. It is not drawn to scale. The cabin and public room configurations are believed to be correct at the time