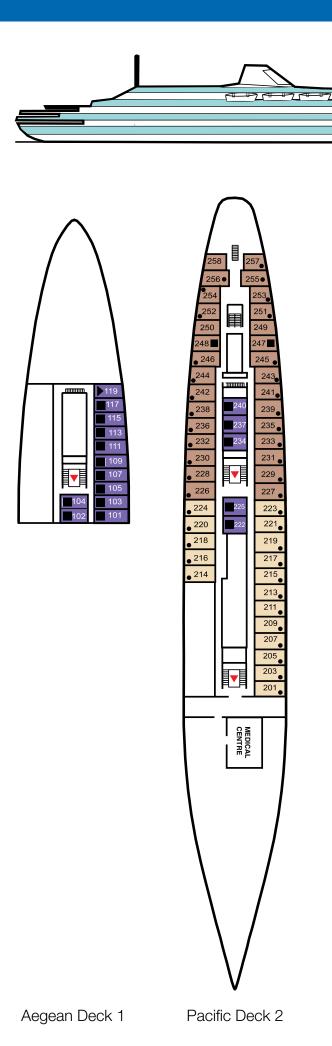

## Astoria Deck Plan

Atlantic Deck 3

Observation Deck Navigators Deck Promenade Deck Calypso Deck Mediterranean Deck Atlantic Deck Aegean Deck

Mediterranean Deck 4

Calypso Deck 4a

Observation Deck 7

## **CABIN CATEGORY LEGEND**

| Cat OPS | Owners Presidential Suite  |
|---------|----------------------------|
| Cat DBS | De Luxe Balcony Suite      |
| Cat DJS | De Luxe Junior Suite       |
| Cat JS  | Junior Suite               |
| Cat DL  | De Luxe                    |
| Cat 12  | Premium Twin               |
| Cat 11  | Superior Plus Twin         |
| Cat 10  | Superior Single            |
| Cat 9   | Superior Twin              |
| Cat 8   | Standard Plus Twin         |
| Cat 7   | Standard Twin              |
| Cat 6   | Standard Twin              |
| Cat 5   | Superior Single (Inner)    |
| Cat 4   | Premium Twin (Inner)       |
| Cat 3   | Superior Twin (Inner)      |
| Cat 2   | Standard Plus Twin (Inner) |
| Cat 1   | Standard Twin (Inner)      |

All categories with ocean view unless stated

## Symbol Legend

- Twin beds can be pushed together
- One bed with additional pullman berth
- Obstructed view
- Third and fourth berths
- Third berth
- + Additional sofa bed

## Astoria Deck Plan 2016 UK Edition.

This plan shows the location of cabins and public areas only as a guide. It is not drawn to scale. The cabin and public room configurations are believed to be correct at the time